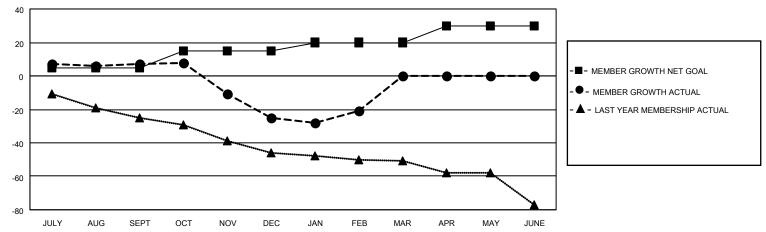

#### GOALS AND ACTUAL MEMBERS CUMULATIVE

| DROPPED CLUBS: 2 |    | 13 CLUBS OF 30 ADDED 1 OR<br>MORE NEW MEMBERS | GENDER DISTRIBUTION                |              |  |
|------------------|----|-----------------------------------------------|------------------------------------|--------------|--|
|                  |    | MORE NEW MEMBERS                              | MALE                               | 349 (57.69%) |  |
|                  |    |                                               | FEMALE                             | 256 (42.31%) |  |
| DROPPED MEMBERS  |    |                                               | NON BINARY                         | 0 (0.00%)    |  |
|                  |    |                                               | PREFER NOT TO ANSWER 0 (0.00%)     |              |  |
| DECEASED         | 8  |                                               |                                    |              |  |
| CLUB CANCELLED   | 18 | CLICK HERE FOR CUMULATIVE                     | TOTAL FAMILY UNIT MEMBERS 137      |              |  |
| OTHER            | 39 | MEMBERSHIP DATA                               |                                    |              |  |
| TOTAL            | 65 |                                               | FAMILY MEMBERS PAYING HALF DUES 70 |              |  |
|                  |    |                                               |                                    |              |  |